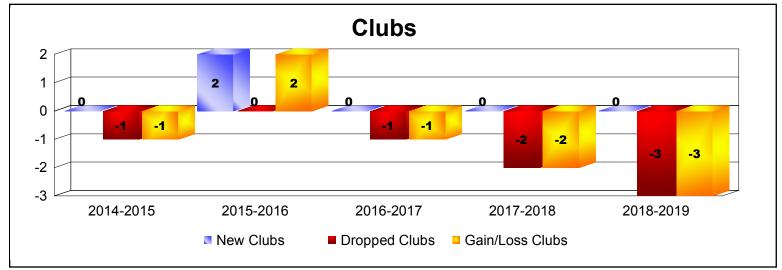

District LD 6

As of June 2019 Cumulative

| Year      | New<br>Clubs | Dropped<br>Clubs | Gain/<br>Loss<br>Clubs | New<br>Members | Charter<br>Members | Reinstate<br>Members | Transfer<br>Members | Total<br>Member<br>Added | Total<br>Members<br>Dropped | Gain/<br>Loss<br>Members |
|-----------|--------------|------------------|------------------------|----------------|--------------------|----------------------|---------------------|--------------------------|-----------------------------|--------------------------|
| 2014-2015 | 0            | -1               | -1                     | 120            | 13                 | 10                   | 0                   | 143                      | -198                        | -55                      |
| 2015-2016 | 2            | 0                | 2                      | 138            | 80                 | 9                    | 4                   | 231                      | -186                        | 45                       |
| 2016-2017 | 0            | -1               | -1                     | 170            | 1                  | 3                    | 1                   | 175                      | -175                        | 0                        |
| 2017-2018 | 0            | -2               | -2                     | 144            | 2                  | 10                   | 2                   | 158                      | -166                        | -8                       |
| 2018-2019 | 0            | -3               | -3                     | 124            | 12                 | 7                    | 4                   | 147                      | -177                        | -30                      |
| Average   | 0            | -1               | -1                     | 139            | 22                 | 8                    | 2                   | 171                      | -180                        | -10                      |