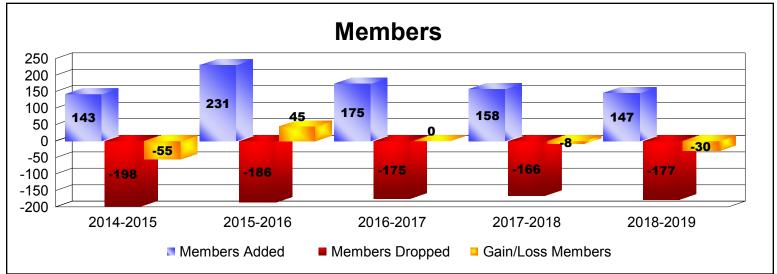

District LD 6

As of June 2019 Cumulative

| Year      | New<br>Clubs | Dropped<br>Clubs | Gain/<br>Loss<br>Clubs | New<br>Members | Charter<br>Members | Reinstate<br>Members | Transfer<br>Members | Total<br>Member<br>Added | Total<br>Members<br>Dropped | Gain/<br>Loss<br>Members |
|-----------|--------------|------------------|------------------------|----------------|--------------------|----------------------|---------------------|--------------------------|-----------------------------|--------------------------|
| 2014-2015 | 0            | -1               | -1                     | 120            | 13                 | 10                   | 0                   | 143                      | -198                        | -55                      |
| 2015-2016 | 2            | 0                | 2                      | 138            | 80                 | 9                    | 4                   | 231                      | -186                        | 45                       |
| 2016-2017 | 0            | -1               | -1                     | 170            | 1                  | 3                    | 1                   | 175                      | -175                        | 0                        |
| 2017-2018 | 0            | -2               | -2                     | 144            | 2                  | 10                   | 2                   | 158                      | -166                        | -8                       |
| 2018-2019 | 0            | -3               | -3                     | 124            | 12                 | 7                    | 4                   | 147                      | -177                        | -30                      |
| Average   | 0            | -1               | -1                     | 139            | 22                 | 8                    | 2                   | 171                      | -180                        | -10                      |